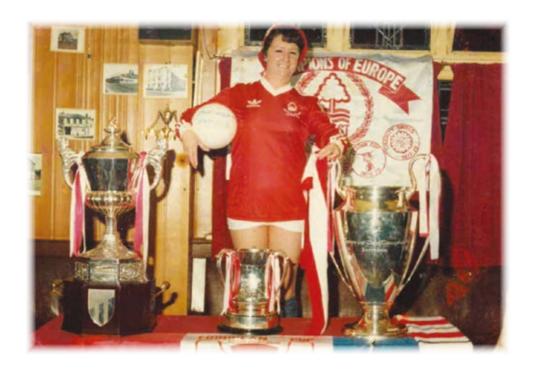

## Margaret Anne Trout

16th December 1943 - 20th March 2021

Friday 16th April 2021 at 10.00 am Wilford Hill Crematorium