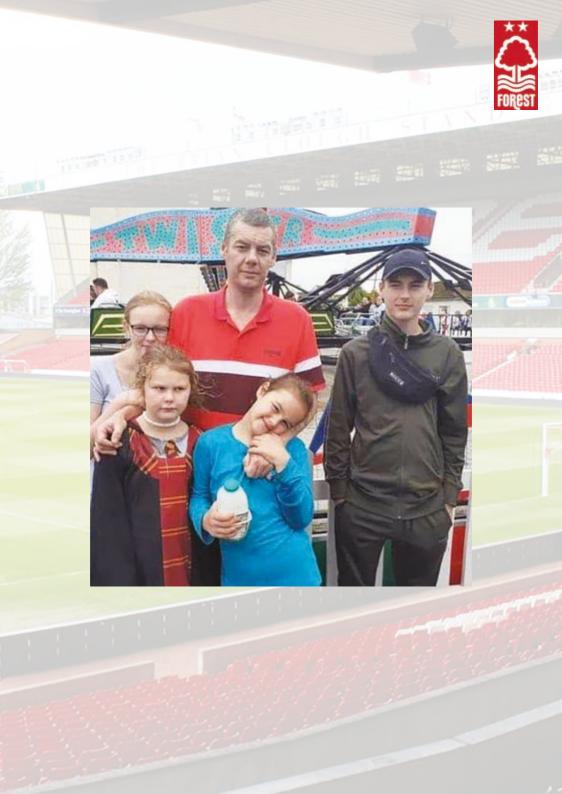

# Antony Alfred Bruce

9th June 1976 - 1st January 2023

Wednesday 15th February 2023

Bulwell Cemetery Chapel at 11.30 am followed by interment at Northern Cemetery, Bulwell

Then... Now ... Forever Forest.

SYTNER O .