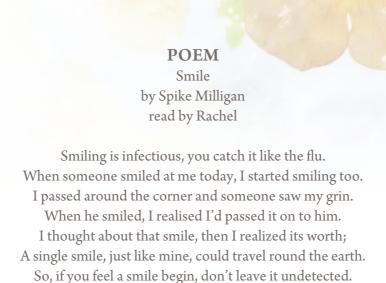

**FINAL FAREWELL** 

Feel no guilt in laughter, he'd know how much you care,
Feel no sorrow in a smile that he's not there to share.
You cannot grieve forever, and he would not want you to,
He'd hope that you could carry on the way you always do.
But talk about those good times and the way you showed you cared,
Remember the days you spent together, and all the happiness you shared.
Let his memory surround you, for one word someone will say
Will suddenly recapture a time, an hour, a day,
That will bring him back as clearly as though he were still here
And it will fill you with a feeling that he is always near.
So if you keep your moments you can never be apart
As Mick will stay forever, locked safely in your heart.