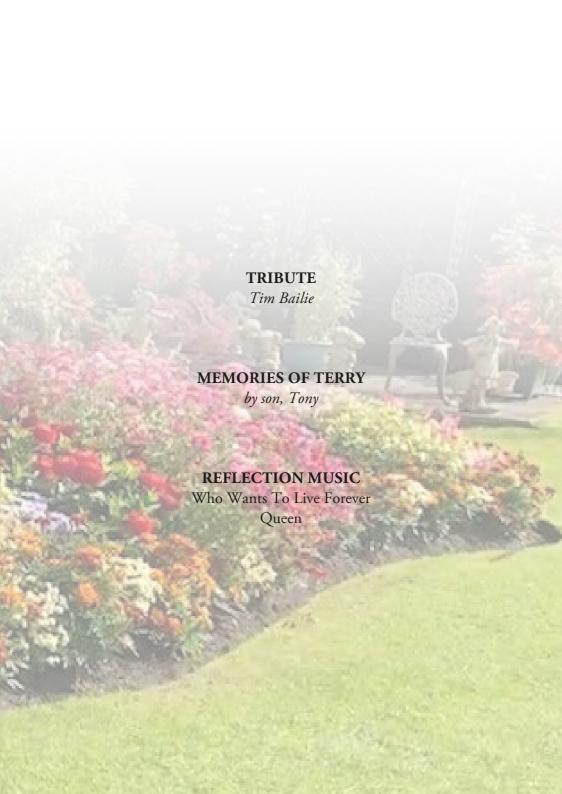

The Frost family on holiday

COMMITTAL

Tim Bailie

**EXIT MUSIC**Spirit In The Sky

Doctor and The Medics

Terry doing what he does best, gardening

The family would like to thank everyone for their kind words and support at this sad time.