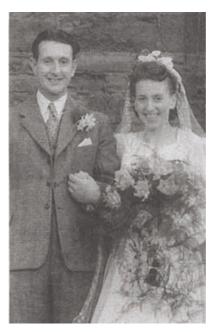

### Commendation and Committal

Blessing

Recessional Music We'll Meet Again - Vera Lynn

'Reunited with Ernest Garton'

The family would like to thank everyone for their kind words and support at this sad time.