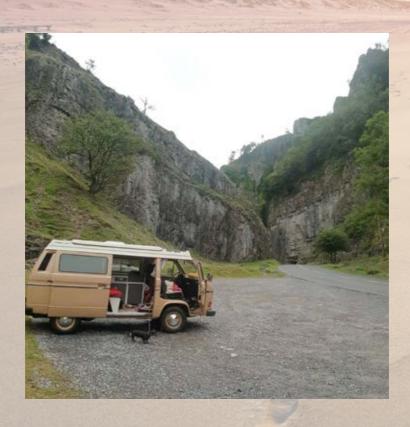

# PAUL SONNY HUNNAM

22nd October 1971 - 6th November 2022

Wilford Hill Crematorium, West Chapel

Monday 19th December 2022 at 2.30 pm