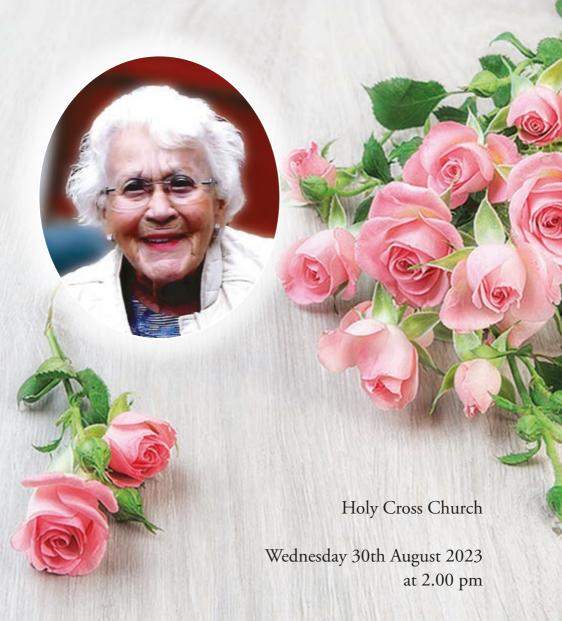

# IN LOVING MEMORY OF JEAN SMITH

20th November 1930 - 17th July 2023



# ORDER OF SERVICE

Officiated by Reverend Ellie Launders-Brown

ENTRANCE MUSIC Song To The Moon Antonin Dvořák

**OPENING SENTENCES** 

WELCOME AND PRAYERS



#### **HYMN**

Praise, my soul, the King of Heaven;
To His feet thy tribute bring!
Ransomed, healed, restored, forgiven,
Who like me His praise should sing?
Alleluia! Alleluia!
Praise the everlasting King!

Praise Him for His grace and favour
To our fathers in distress!
Praise Him still the same for ever,
Slow to chide, and swift to bless!
Alleluia! Alleluia!
Glorious in His faithfulness!

Father-like, He tends and spares us; Well our feeble frame He knows. In His hands He gently bears us, Rescues us from all our foes, Alleluia! Alleluia! Widely as His mercy flows!

Angels, help us to adore Him;
Ye behold Him face to face:
Sun and