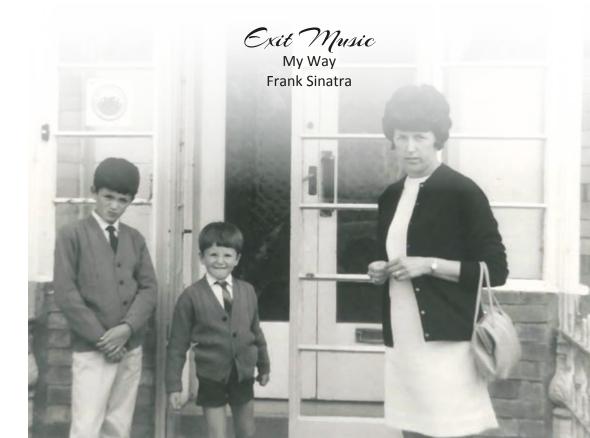

d House 128 Melton Road West Bridgford NG2 6EP

www.lymn.co.uk

CCLI Copyright Licence No. 508305



20th January 1935 ~ 24th March 2019



Wilford Hill Crematorium, Main Chapel

Thursday 11th April 2019 at 12.00 noon



Entrance Music
Time To Say Goodbye
Andrea Bocelli and Sarah Brightman

Welcome

Prayer

Tribute

Music for Reflection
Climb Every Mountain
Shirley Bassey

## Prayer of Thanksgiving

The Lord's Prayer

Our Father, who art in heaven, hallowed be Thy name.
Thy Kingdom come, Thy will be done, on earth as it is in heaven.
Give us this day our daily bread and forgive us our trespasses,
as we forgive those who trespass against us.
And lead us not into temptation, but deliver us from evil.
For Thine is the Kingdom, the power and the glory,
for ever and ever. Amen.

Closing Words