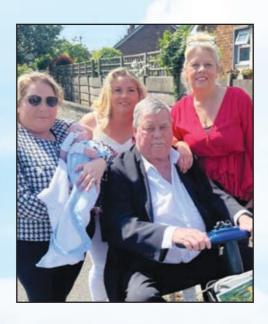

# In Loving Memory of



## Michael John Brewin

22nd April 1940 - 1st August 2024

St Paulinus' Church, Ollerton
Thursday 5th September 2024 at 1.30 pm

## Order of Service

Opening Music
I'll See You Again
Westlife

### Welcome and Opening Prayers



Amazing Grace
Elvis Presley

Amazing grace, oh, how sweet the sound That saved a wretch like me. I once was lost, but now I'm found; Was blind, but now I see.

When we've been there ten thousand years,
Bright shining as the sun,
We've no less days to sing God's praise
Then when, when we'd first begun.

Through many dangers, toils and snares,
I have already come;
'Tis grace has brought me safe thus far
And grace will lead me home.

Amazing grace, oh, how sweet the sound
To save a wretch like me.
I once was lost, but now I'm found;
Was blind, but now I see,
Was blind, but now I see.



Pamily Tributes

Bible Readings
Psalm 23 and John, Chapter 14: verses 1-6

The Address
Reverend Richard Hanford

Music
Scars In Heaven
by Casting Crowns
played by James

The Prayers

The Lords Prayer
Our Fat