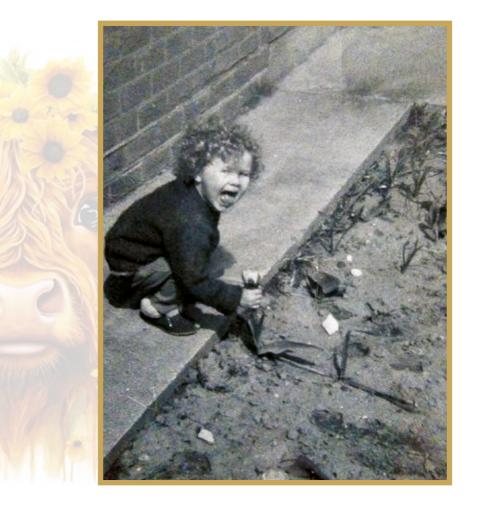

# Patrica Jane Butt 'Trish'

17th November 1962 - 13th September 2024

Friday 4th October 2024 at 2.00 pm Sherwood Forest Crematorium Service conducted by Celebrant, Anja Laidler