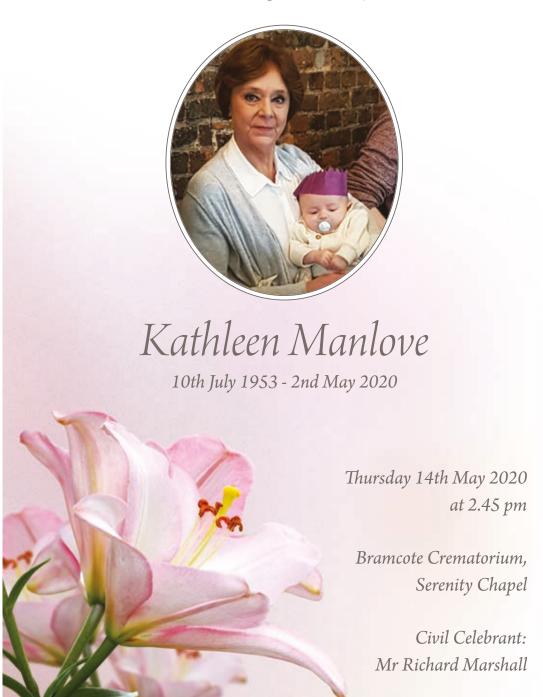

## In Loving Memory of

The family would like to thank everyone for their kind words and support at this sad time.

Memorial donations for
Treetops Hospice Care
may be left online at
www.lymn.co.uk/obituaries
or sent care of