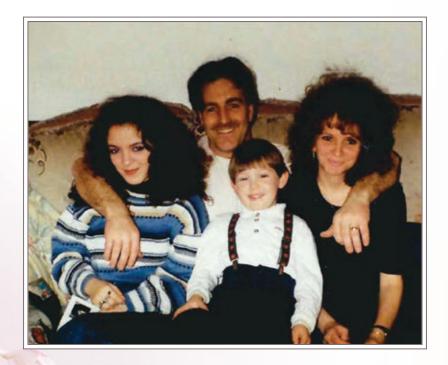

## In Loving Memory of



# Alison Kim Sipson 26th September 1958 - 30th July 2024

St Edmunds' Church, Mansfield Woodhouse Friday 30th August 2024 at 11.00 am



Order of Service

Conducted by Kate Colclough, Licensed Lay Reader

#### **Processional Music** The First Time Ever I Saw Your Face by Roberta Flack

## Welcome and Introduction

Opening Sentences and Prayers

## Remembering Alison

Bible Reading Song of Solomon, Chapter 8: verses 6-7



#### *Time of Reflection* Music: Perfect by Ed Sheeran

#### Prayers <sup>and</sup> The Lord's Prayer

Our Father, who art in heaven, hallowed be Thy name. Thy Kingdom come, Thy will be done, on earth as it is in heaven. Give us this day our daily bread. And forgive us our trespasses, as we forgive those who trespass against us. And lead us not into temptation, but deliver us from evil. For Thine is the Kingdom, the power and the glory, for ever and ever. Amen.

#### **Poem** The Life That I Have

The life that I have Is all that I have And the life that I have Is yours.

The love that I have Of the life that I have Is yours and yours and yours.

A sleep I shall have, A rest I shall have Yet death will be but a pause.

For the peace of my years In the long green grass Will be yours and y