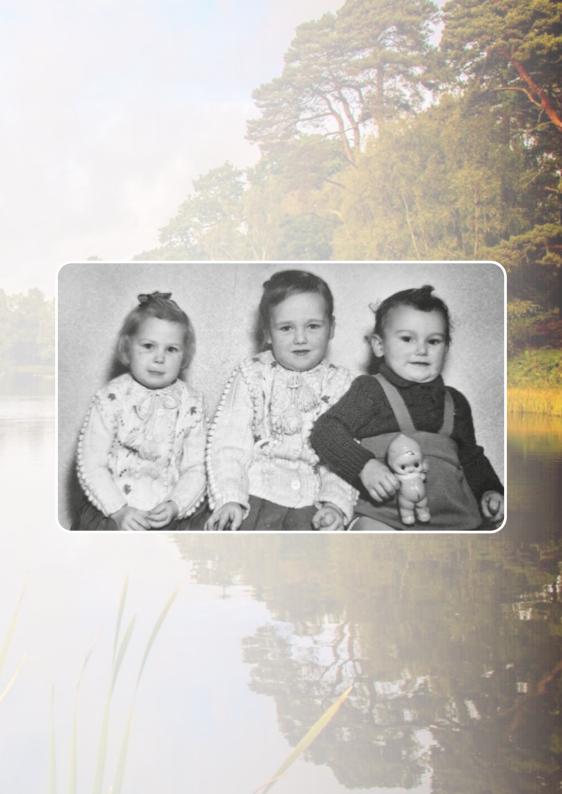

thou hast furnished in presence of my foes; my head thou dost with oil anoint, and my cup overflows.

Goodness and mercy all my life shall surely follow me; and in God's house for evermore my dwelling-place shall be.



Our Mother kept a garden.
A garden of the heart;
She planted all the good things,
That gave our lives their start.
She turned us to the sunshine,
And encouraged us to dream:
Fostering and nurturing
The seeds of self-esteem.
And when the winds and rains came,

She protected us enough.
But not too much, she knew we'd need
To stand up strong and tough.
Her constant good example,
Always taught us right from wrong.
Markers for our pathway
To last our whole lives long.
We are our Mother's garden,
We are her legacy.
And we hope today she feels our love
As we set her spirit free.







Our Father, who art in heaven,
hallowed be Thy name;
Thy Kingdom come;
Thy will be done,
on earth as it is in heaven.
Give us this day our daily bread.
And forgive us our trespasses,
as we forgive those who trespass against us.
And lead us not into temptation,
but deliver us from evil.
For Thine is the Kingdom,
the power and the glory,
for ever and ever.
Amen.







The family would like to thank everyone for their kind words and support at this sad time.

All are welcome for light refreshment at The Ollerton House, Wellow Road, Ollerton, Newark NG22 9AP.

Donations in memory of Wendy for Cancer Research UK

may be sealed in the donation envelope and placed in the box on leaving the service, left online at

**www.lymn.co.uk/obituaries** or by scanning the QR code below or sent care