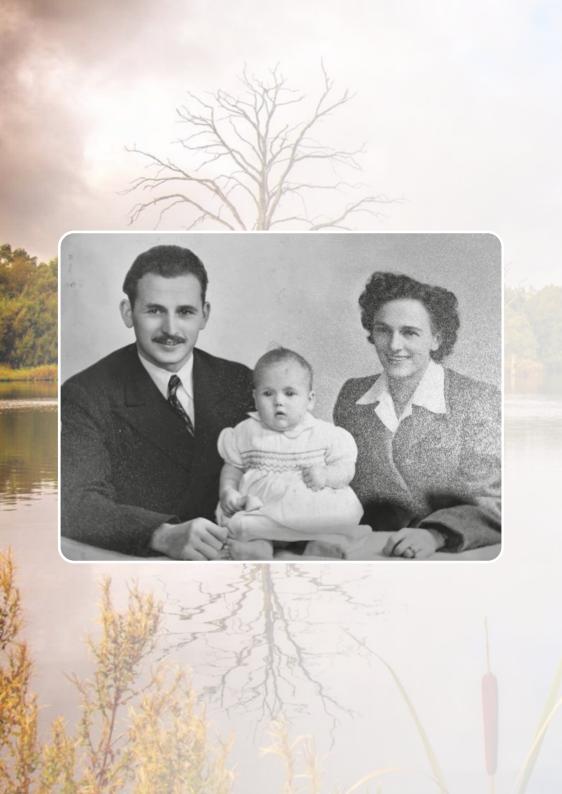

## HYMN

The Lord's my Shepherd, I'll not want;
He makes me down to lie
in pastures green; he leadeth me
the quiet waters by.

My soul he doth restore again, and me to walk doth make within the paths of righteousness, e'en for his own name's sake.

Yea, though I walk through death's dark vale, yet will I fear none ill; for thou art with me, and thy rod and staff me comfort still.

My table thou hast furnished in presence of my foes; my head thou dost with oil anoint, and my cup overflows.

Goodness and mercy all my life shall surely follow me; and in God's house for evermore my dwelling-place shall be.



Our Mother kept a garden.
A garden of the heart;
She planted all the good things,
That gave our lives their start.
She turned us to the sunshine,
And encouraged us to dream:
Fosteri