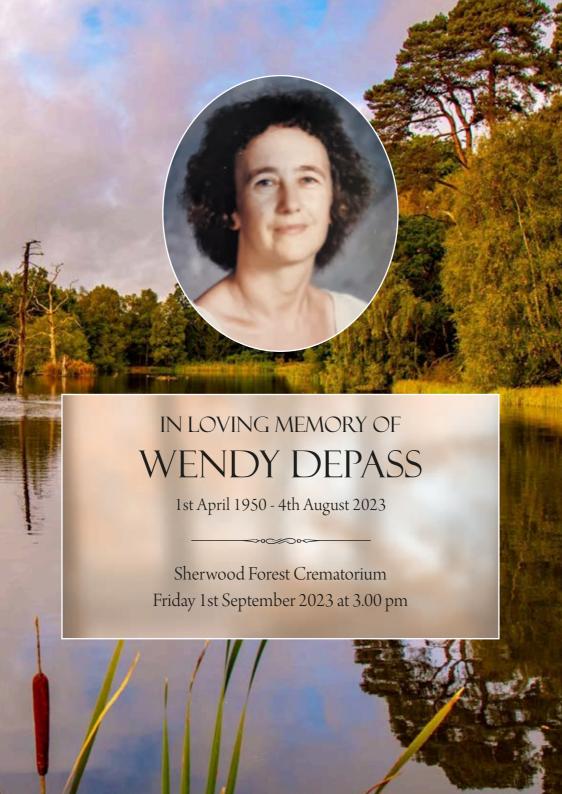

## HYMN

The Lord's my Shepherd, I'll not want;
He makes me down to lie
in pastures green; he leadeth me
the quiet waters by.

My soul he doth restore again, and me to walk doth make within the paths of righteousness, e'en for his own name's sake.

Yea, though I walk through death's dark vale, yet will I fear none ill; for thou art with me, and thy rod and staff me comfort still.

My table thou hast furnished in presence of my foes; my head thou dost with oil anoint, and my cup overflows.

Goodness and mercy all my life shall surely follow me; and in God's house for evermore my dwelling-place shall be.



Our Mother kept a garden.
A garden of the heart;
She planted all the good things,
That gave our lives their start.
She turned us to the sunshine,
And encouraged us to dream:
Foste