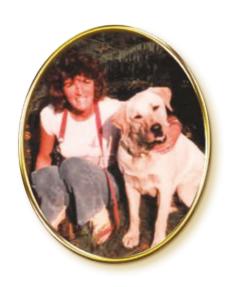

# MUSIC FOR REFLECTION

accompanied by a visual tribute
Nessun Dorma
by Luciano Pavarotti

MEMORIES OF MUM