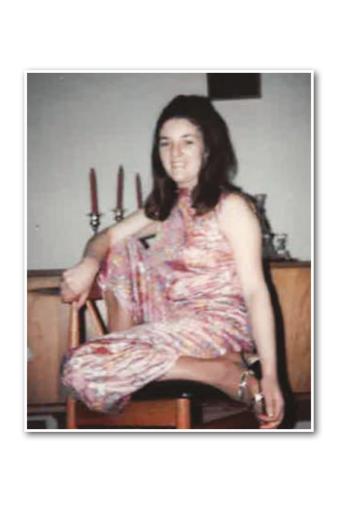

# MUSIC FOR REFLECTION

accompanied by a visual tribute
Nessun Dorma
by Luciano Pavarotti

MEMORIES OF MUM