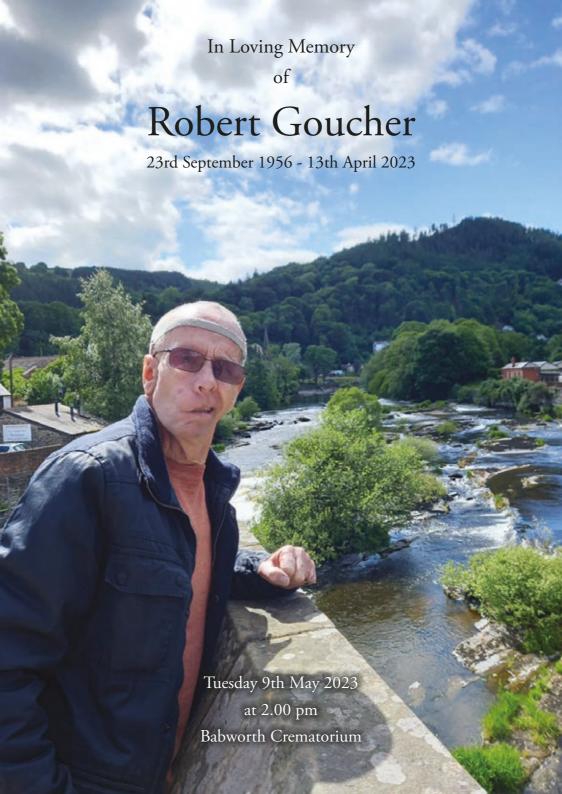

# Order of Service

Officiated by Celebrant, Chris Ibbs

### **ENTRANCE MUSIC**

Time After Time Cyndi Lauper

WELCOME AND OPENING PRAYER

#### **HYMN**

O Lord my God, when I in awesome wonder Consider all the works thy hands have made, I see the stars, I hear the mighty thunder, Thy power throughout the universe displayed:

Then sings my soul, my Saviour God, to thee: How great thou art! How great thou art! Then sings my soul, my Saviour God, to thee: How great thou art! How great thou art!

When through the woods and forest glades I wander
And hear the birds sing sweetly in the trees,
When I look down from lofty mountain grandeur,
And hear the brook and feel the gentle breeze:

Then sings my soul...

When Christ shall come with shout of acclamation
And take me home, what joy shall f