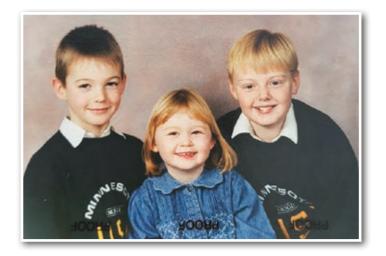

#### Poem

written by daughter, Jessica

I sit and look back to how far I can remember, And you were always there next to me. Each and every day you were helping me grow And be the best I can be.

I will always be your baby girl and you'll always be my popa. Because of that you've helped me be the women I have become. You always had faith in me even when I had none. Although the pain I'm feeling is with me everyday. The love you left inside my heart will never go away. The thing I love to hate the most is when people think I'm strong, But it actually only seems that way, because I can't accept The fact you're gone. I know I cannot bring you back, although I wish it everyday, But a piece of me went with you, the day you went away. I can say this one last time while you're here with me, I love you up to the sky where the aeroplanes go, As that's our saying that only we will know.