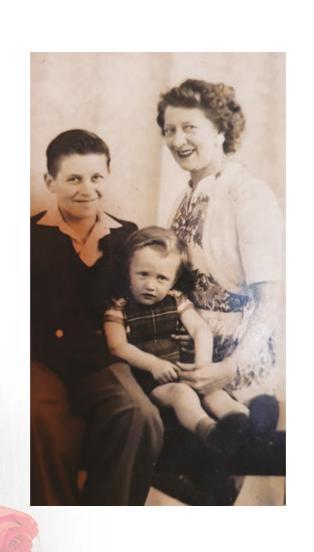

# IN LOVING MEMORY OF MARJORIE SHAKESPEARE

12th July 1918 - 18th December 2019





### ORDER OF SERVICE

taken by Reverend Trevor Hatton

MUSIC IN Living Lord

WELCOME

WORDS OF COMFORT

OPENING PRAYER

## EULOGY read by granddaughter, Karis

#### QUIET TIME FOR REFLECTION

#### **PRAYERS**

and

#### THE LORD'S PRAYER

Our Father, who art in heaven,
hallowed be Thy name;
Thy Kingdom come;
Thy will be done,
on earth as it is in heaven.
Give us this day our daily bread.
And forgive us our trespasses,
as we forgive those who trespass against us.
And lead us not into temptation,
but deliver us from evil.
For Thine is the Kingdom,
the power and the glory,
for ever and ever.
Amen.



#### **HYMN**

Abide with me; fast falls the eventide; The darkness deepens; Lord, with me abide! When other helpers fail, and comforts flee, Help of the helpless, O abide with me.

Swift to it