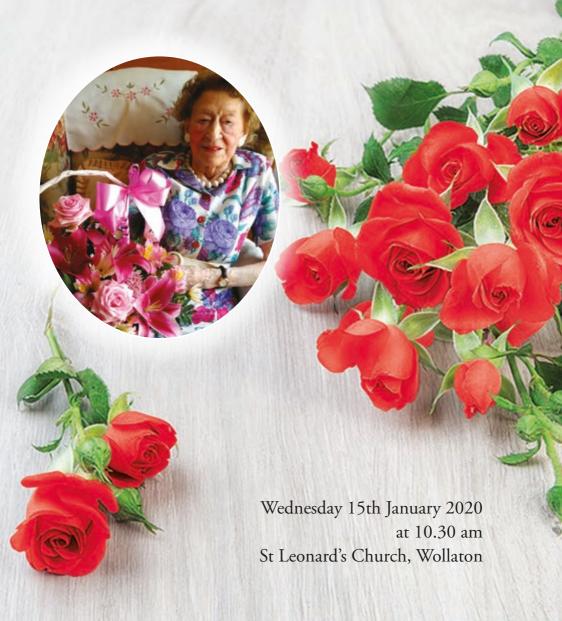

# IN LOVING MEMORY OF MARJORIE SHAKESPEARE

12th July 1918 - 18th December 2019





### ORDER OF SERVICE

taken by Reverend Trevor Hatton

MUSIC IN Living Lord

WELCOME

WORDS OF COMFORT

OPENING PRAYER

## EULOGY read by granddaughter, Karis

#### QUIET TIME FOR REFLECTION

#### **PRAYERS**

and

#### THE LORD'S PRAYER

Our Father, who art in heaven,
hallowed be Thy name;
Thy Kingdom come;
Thy will be done,
on earth as it is in heaven.
Give us this day our daily bread.
And forgive us our trespasses,
as we forgive those who trespass against us.
And lead us not into temptation,
but deliver us from evil.
For Thine is the Kingdom,
the power and the glory,
for ever and ever.
Amen.



#### **HYMN**

Abide with me; fast falls the eventide; The darkness deepens; Lord, with me abide! When other helpers fail, and comforts flee, Help of the helpless, O abide with me.

Swift to