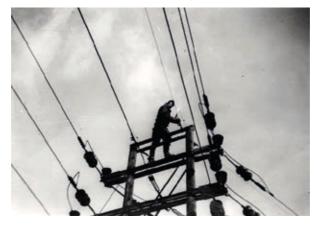

# IN LOVING MEMORY OF COLIN BEARDALL

27th January 1932 - 7th September 2020



Friday 25th September 2020 at 4.15 pm Mansfield Crematorium, Thoresby Chapel







## ORDER OF SERVICE

Led by Adam Humphries

## ENTRANCE MUSIC 'Higher And Higher' Jackie Wilson

## WORDS OF WELCOME

to family and loved ones

### A TRIBUTE IN VERSE My Little Ways Mary Smith

Listen here you gloomy lot, I might be gone but I'm not forgot. You're all here to say goodbye, So, let me cheer you with some memories Before you start to cry.

I'll remind you in this little rhyme, I've been a moaner in my time, And could moan for hours, sometimes days. But no one's perfect, except me of course, And these were just my little ways.

I was never one for being soppy, Sometimes my words were short and choppy, But I loved you all, that's true, And if I could do it all again, I'd do it all again with you.

> So, I hope you share a little smile As you meet here for a while And recall t