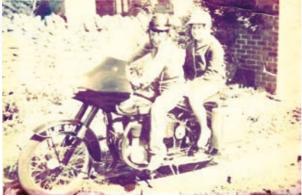

# IN LOVING MEMORY OF COLIN BEARDALL

27th January 1932 - 7th September 2020



Friday 25th September 2020 at 4.15 pm Mansfield Crematorium, Thoresby Chapel







## ORDER OF SERVICE

Led by Adam Humphries

## ENTRANCE MUSIC 'Higher And Higher' Jackie Wilson

## WORDS OF WELCOME

to family and loved ones

### A TRIBUTE IN VERSE My Little Ways Mary Smith

Listen here you gloomy lot, I might be gone but I'm not forgot. You're all here to say goodbye, So, let me cheer you with some memories Before you start to cry.

I'll remind you in this little rhyme, I've been a moaner in my time, And could moan for hours, sometimes days. But no one's perfect, except me of course, And these were just my little ways.

I was never one for being soppy, Sometimes my words were short and choppy, But I loved you all, that's true, And if I could do it all again, I'd do it all again with you.

> So, I hope you share a little smile As you meet here for a while And recall