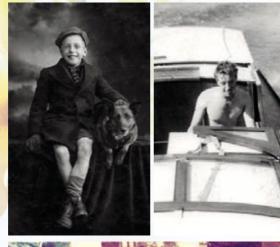

# IN LOVING MEMORY OF COLIN BEARDALL

27th January 1932 - 7th September 2020



Friday 25th September 2020 at 4.15 pm Mansfield Crematorium, Thoresby Chapel







## ORDER OF SERVICE

Led by Adam Humphries

## ENTRANCE MUSIC 'Higher And Higher' Jackie Wilson

## WORDS OF WELCOME

to family and loved ones

### A TRIBUTE IN VERSE My Little Ways Mary Smith

Listen here you gloomy lot, I might be gone but I'm not forgot. You're all here to say goodbye, So, let me cheer you with some memories Before you start to cry.

I'll remind you in this little rhyme, I've been a moaner in my time, And could moan for hours, sometimes days. But no one's perfect, except me of course, And these were just my little ways.

I was never one for being soppy, Sometimes my words were short and choppy, But I loved you all, that's true, And if I could do it all again, I'd do it all again with you.

> So, I hope you share a little smile As you meet here for a while And reca